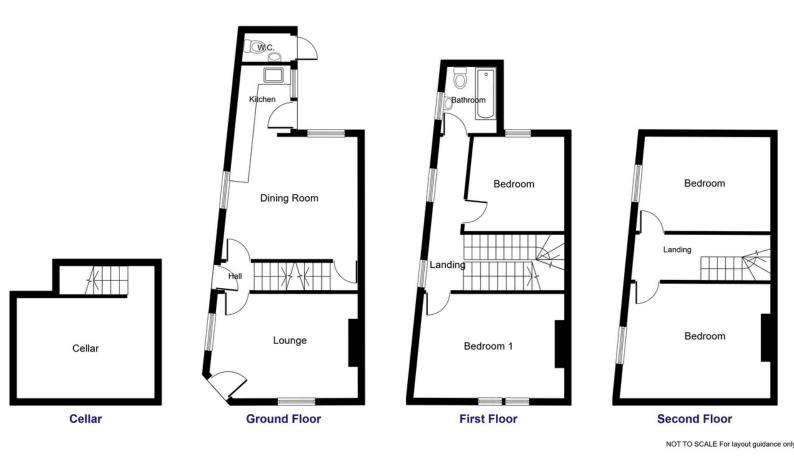

#### KEY FEATURES:

End of terrace house for modernisation, With yard to rear, and useful basement.

An end of terrace house for modernisation. Of interest to investors, developers and owner occupiers.